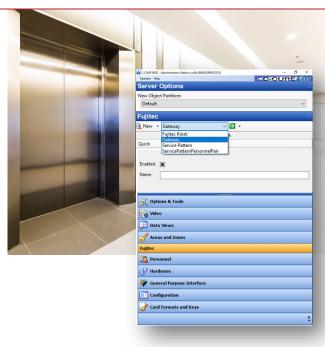

## Single card solution for building and elevator access

The C•CURE 9000 integration with Fujitec elevators allows security operators to more securely and efficiently manage elevator access.

Elevator passengers present their access card to a reader. Based on C·CURE service patterns (which are new objects that can be thought of as similar to clearances), the elevator display will indicate which floors that cardholder can access.